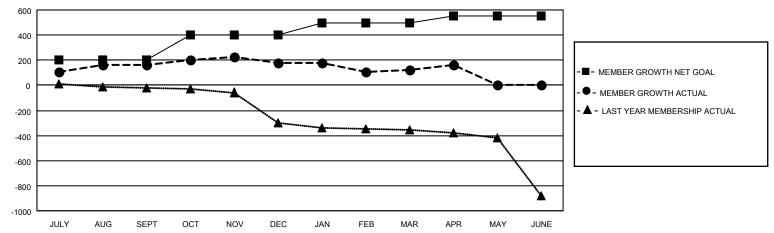

## GOALS AND ACTUAL MEMBERS CUMULATIVE

| DROPPED CLUBS: 9   |     | 61 CLUBS OF 85 ADDED 1 OR MORE | GENDER DISTRIBUTION             |                |       |
|--------------------|-----|--------------------------------|---------------------------------|----------------|-------|
|                    |     | NEW MEMBERS                    | MALE                            | 2,150 (65.05%) |       |
| DROPPED MEMBERS    |     |                                | FEMALE                          | 1,155 (34.95%) |       |
|                    |     |                                |                                 |                |       |
| DECEASED           | 23  | CLICK HERE FOR CUMULATIVE      | TOTAL FAMILY UNIT MEMBERS       |                | 1,604 |
| CLUB CANCELLED 103 |     | MEMBERSHIP DATA                |                                 |                | 044   |
| OTHER              | 196 |                                | FAMILY MEMBERS PAYING HALF DUES |                | 944   |
| TOTAL              | 322 |                                |                                 |                |       |

## LOCATION INDIA District 322 B1 Results as of: 4/30/2021

| Clubs         |               |             |               | Members               |                        |                         |                                                    |  |
|---------------|---------------|-------------|---------------|-----------------------|------------------------|-------------------------|----------------------------------------------------|--|
|               | RESULTS FOR   | R 2020-2021 |               | RESULTS FOR 2020-2021 |                        |                         |                                                    |  |
| QUARTER       | NEW CLUB GOAL | NEW CLUBS   | DROPPED CLUBS | QUARTER MEM           | BER GROWTH NET<br>GOAL | MEMBER GROWTH<br>ACTUAL | DROPPED<br>MEMBERS ACTUAL<br>(including transfers) |  |
| JULY/AUG/SEPT | 6             | 2           | 1             | JULY/AUG/SEPT         | 200                    | 208                     | 40                                                 |  |
| OCT/NOV/DEC   | 3             | 4           | 0             | OCT/NOV/DEC           | 200                    | 177                     | 162                                                |  |
| JAN/FEB/MAR   | 2             | 1           | 8             | JAN/FEB/MAR           | 100                    | 65                      | 116                                                |  |
| APR/MAY/JUNE  | 1             | 2           | 0             | APR/MAY/JUNE          | 50                     | 45                      | 4                                                  |  |