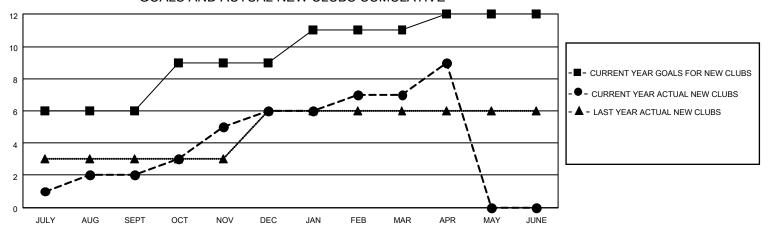

## GOALS AND ACTUAL NEW CLUBS CUMULATIVE

## LOCATION INDIA District 322 B1 Results as of: 4/30/2021

| Clubs         |               |             |               | Members               |                        |                         |                                                    |  |
|---------------|---------------|-------------|---------------|-----------------------|------------------------|-------------------------|----------------------------------------------------|--|
|               | RESULTS FOR   | R 2020-2021 |               | RESULTS FOR 2020-2021 |                        |                         |                                                    |  |
| QUARTER       | NEW CLUB GOAL | NEW CLUBS   | DROPPED CLUBS | QUARTER MEM           | BER GROWTH NET<br>GOAL | MEMBER GROWTH<br>ACTUAL | DROPPED<br>MEMBERS ACTUAL<br>(including transfers) |  |
| JULY/AUG/SEPT | 6             | 2           | 1             | JULY/AUG/SEPT         | 200                    | 208                     | 40                                                 |  |
| OCT/NOV/DEC   | 3             | 4           | 0             | OCT/NOV/DEC           | 200                    | 177                     | 162                                                |  |
| JAN/FEB/MAR   | 2             | 1           | 8             | JAN/FEB/MAR           | 100                    | 65                      | 116                                                |  |
| APR/MAY/JUNE  | 1             | 2           | 0             | APR/MAY/JUNE          | 50                     | 45                      | 4                                                  |  |